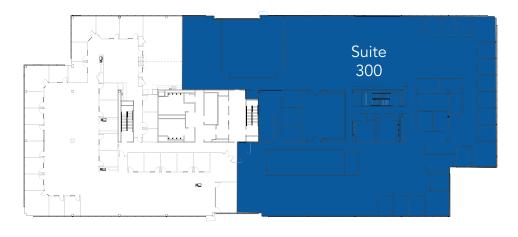

community's diverse and sustainable economy.

### Live. Work. Play.



West Chester, OH is continuously ranked one of the Best Places to Live in America and is the largest Township in Ohio with a population over 60,500.

### Strong Labor Force



**71%** of the labor force work in typical "white collar" jobs, while 52% of the West Chester population hold a post-secondary degree.

Source: West Chester Township























#### **CENTRE POINTE I**



#### **CENTRE POINTE II**

**Floor 4**Suite 410:
7,161 SF



#### **CENTRE POINTE III**



Floor 1 Suite 130: 8,001 SF

#### **CENTRE POINTE III**

Floor 2 Suite 210: 4,637 SF





# **Floor 3**Suite 330: 4,608 SF

#### **CENTRE POINTE IV**

Floor 1 Suite 110: 4,853 SF



#### **CENTRE POINTE IV**

### Floor 3

Suite 300: 22,958 SF





### Floor 4

Suite 400: 36,459 SF

### **CENTRE POINTE VI**

#### Floor 1

Suite 120: 5,230 SF

Suite 160: 6,932 SF



### **CENTRE POINTE VI**



**Floor 3**Suite 350:
6,343 SF



### Questions? Please contact:

#### **Todd Pease**

Senior Vice President +1 513 297 2506 todd.pease@am.jll.com

#### Michelle Klingenberg

Senior Vice President +1 513 719 3703 michelle.klingenberg@am.jll.com

#### **Rusty Myers**

Executive Vice President +1513 252 2158 rusty.myers@am.jll.com