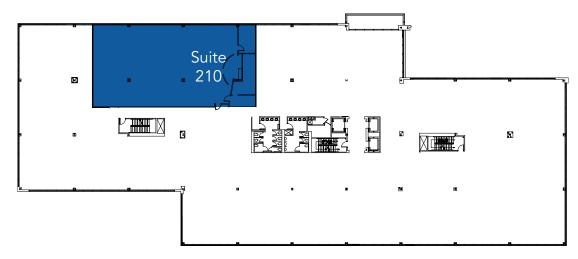

t Facility on site









Centre Pointe sample layout:

### **TIME + PLACE**

More than 3,000 companies choose to do business in West Chester, OH due to the community's diverse and sustainable economy.

### Live. Work. Play.



West Chester, OH is continuously ranked one of the Best Places to Live in America and is the largest Township in Ohio with a population over 60,500.

### Strong Labor Force



**71%** of the labor force work in typical "white collar" jobs, while 52% of the West Chester population hold a post-secondary degree.

Source: West Chester Township























#### **CENTRE POINTE I**



#### **CENTRE POINTE II**

**Floor 4**Suite 410:
7,161 SF



#### **CENTRE POINTE III**



Floor 1 Suite 130: 8,001 SF

#### **CENTRE POINTE III**

Floor 2 Suite 210: 4,637 SF





# **Floor 3**Suite 330: 4,608 SF

#### **CENTRE POINTE IV**

Floor 1 Suite 110: 4,853 SF



#### **CENTRE POINTE IV**

### Floor 3

Suite 300: 22,958 SF





### Floor 4

Suite 400: 36,459 SF

### **CENTRE POINTE VI**

#### Floor 1

Suite 120: 5,230 SF

Suite 160: 6,932 SF



### **CENTRE POINTE VI**



**Floor 3**Suite 350:
6,343 SF



### Questions? Please contact:

#### **Todd Pease**

Senior Vice President +1 513 297 2506 todd.pease@am.jll.com

#### Michelle Klingenberg

Senior Vice President +1 513 719 3703 michelle.klingenberg@am.jll.com

#### **Rusty Myers**

Executive Vice President +1513 252 2158 rusty.myers@am.jll.com