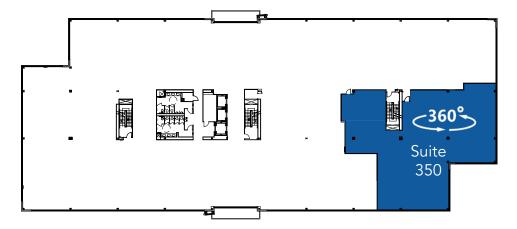

rica and is the largest Township in Ohio with a population over 60,500.

### Strong Labor Force



**71%** of the labor force work in typical "white collar" jobs, while 52% of the West Chester population hold a post-secondary degree.

Source: West Chester Township























#### **CENTRE POINTE I**



#### **CENTRE POINTE II**

**Floor 4**Suite 410:
7,161 SF



#### **CENTRE POINTE III**



Floor 1 Suite 130: 8,001 SF

#### **CENTRE POINTE III**

Floor 2 Suite 210: 4,637 SF





# **Floor 3**Suite 330: 4,608 SF

#### **CENTRE POINTE IV**

Floor 1 Suite 110: 4,853 SF



#### **CENTRE POINTE IV**

### Floor 3

Suite 300: 22,958 SF





### Floor 4

Suite 400: 36,459 SF

### **CENTRE POINTE VI**

#### Floor 1

Suite 120: 5,230 SF

Suite 160: 6,932 SF



### **CENTRE POINTE VI**



**Floor 3**Suite 350:
6,343 SF



### Questions? Please contact:

#### **Todd Pease**

Senior Vice President +1 513 297 2506 todd.pease@am.jll.com

#### Michelle Klingenberg

Senior Vice President +1 513 719 3703 michelle.klingenberg@am.jll.com

#### **Rusty Myers**

Executive Vice President +1513 252 2158 rusty.myers@am.jll.com