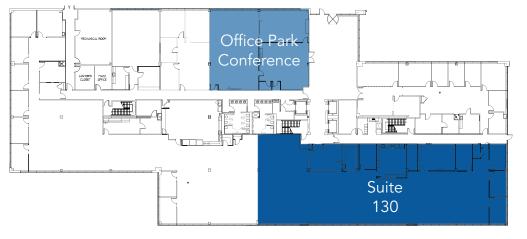

ational airports and two regional airports



Common Conference Center on site



Workout Facility on site









Centre Pointe sample layout:

### **TIME + PLACE**

More than 3,000 companies choose to do business in West Chester, OH due to the community's diverse and sustainable economy.

### Live. Work. Play.



West Chester, OH is continuously ranked one of the Best Places to Live in America and is the largest Township in Ohio with a population over 60,500.

### Strong Labor Force



**71%** of the labor force work in typical "white collar" jobs, while 52% of the West Chester population hold a post-secondary degree.

Source: West Chester Township























#### **CENTRE POINTE I**



#### **CENTRE POINTE II**

**Floor 4**Suite 410:
7,161 SF



#### **CENTRE POINTE III**



Floor 1 Suite 130: 8,001 SF

#### **CENTRE POINTE III**

Floor 2 Suite 210: 4,637 SF





# **Floor 3**Suite 330: 4,608 SF

#### **CENTRE POINTE IV**

Floor 1 Suite 110: 4,853 SF



#### **CENTRE POINTE IV**

### Floor 3

Suite 300: 22,958 SF





### Floor 4

Suite 400: 36,459 SF

### **CENTRE POINTE VI**

#### Floor 1

Suite 120: 5,230 SF

Suite 160: 6,932 SF



### **CENTRE POINTE VI**



**Floor 3**Suite 350:
6,343 SF



### Questions? Please contact:

#### **Todd Pease**

Senior Vice President +1 513 297 2506 todd.pease@am.jll.com

#### Michelle Klingenberg

Senior Vice President +1 513 719 3703 michelle.klingenberg@am.jll.com

#### **Rusty Myers**

Executive Vice President +1513 252 2158 rusty.myers@am.jll.com