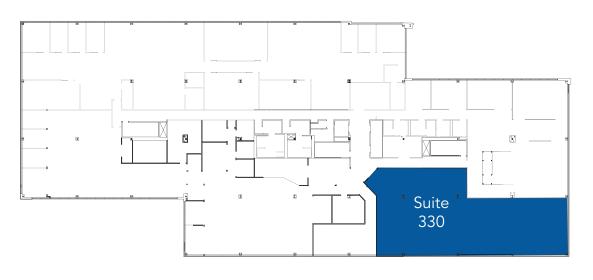

Facility on site









Centre Pointe sample layout:

### **TIME + PLACE**

More than 3,000 companies choose to do business in West Chester, OH due to the community's diverse and sustainable economy.

### Live. Work. Play.



West Chester, OH is continuously ranked one of the Best Places to Live in America and is the largest Township in Ohio with a population over 60,500.

### Strong Labor Force



**71%** of the labor force work in typical "white collar" jobs, while 52% of the West Chester population hold a post-secondary degree.

Source: West Chester Township























#### **CENTRE POINTE I**



#### **CENTRE POINTE II**

**Floor 4**Suite 410:
7,161 SF



#### **CENTRE POINTE III**



Floor 1 Suite 130: 8,001 SF

#### **CENTRE POINTE III**

Floor 2 Suite 210: 4,637 SF





# **Floor 3**Suite 330: 4,608 SF

#### **CENTRE POINTE IV**

Floor 1 Suite 110: 4,853 SF



#### **CENTRE POINTE IV**

### Floor 3

Suite 300: 22,958 SF





### Floor 4

Suite 400: 36,459 SF

### **CENTRE POINTE VI**

#### Floor 1

Suite 120: 5,230 SF

Suite 160: 6,932 SF



### **CENTRE POINTE VI**



**Floor 3**Suite 350:
6,343 SF



### Questions? Please contact:

#### **Todd Pease**

Senior Vice President +1 513 297 2506 todd.pease@am.jll.com

#### Michelle Klingenberg

Senior Vice President +1 513 719 3703 michelle.klingenberg@am.jll.com

#### **Rusty Myers**

Executive Vice President +1513 252 2158 rusty.myers@am.jll.com