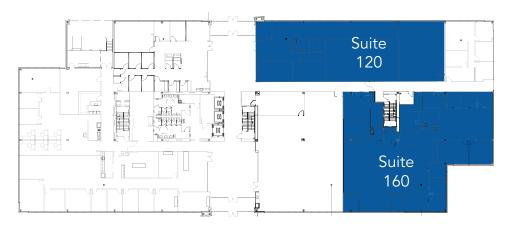

e Best Places to Live in America and is the largest Township in Ohio with a population over 60,500.

### Strong Labor Force



**71%** of the labor force work in typical "white collar" jobs, while 52% of the West Chester population hold a post-secondary degree.

Source: West Chester Township























#### **CENTRE POINTE I**



#### **CENTRE POINTE II**

**Floor 4**Suite 410:
7,161 SF



#### **CENTRE POINTE III**



Floor 1 Suite 130: 8,001 SF

#### **CENTRE POINTE III**

Floor 2 Suite 210: 4,637 SF





# **Floor 3**Suite 330: 4,608 SF

#### **CENTRE POINTE IV**

Floor 1 Suite 110: 4,853 SF



#### **CENTRE POINTE IV**

### Floor 3

Suite 300: 22,958 SF





### Floor 4

Suite 400: 36,459 SF

### **CENTRE POINTE VI**

#### Floor 1

Suite 120: 5,230 SF

Suite 160: 6,932 SF



### **CENTRE POINTE VI**



**Floor 3**Suite 350:
6,343 SF



### Questions? Please contact:

#### **Todd Pease**

Senior Vice President +1 513 297 2506 todd.pease@am.jll.com

#### Michelle Klingenberg

Senior Vice President +1 513 719 3703 michelle.klingenberg@am.jll.com

#### **Rusty Myers**

Executive Vice President +1513 252 2158 rusty.myers@am.jll.com