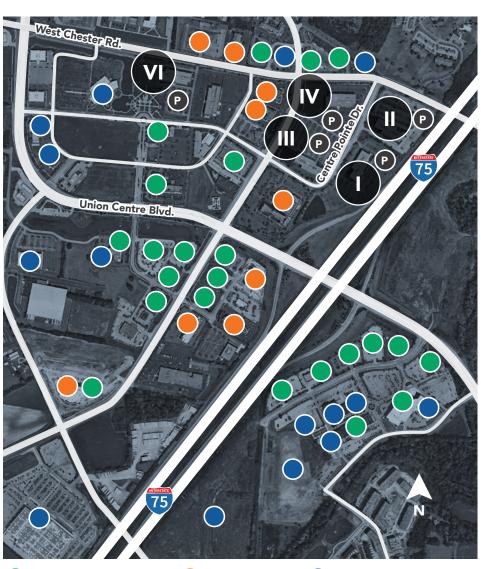

#### **CENTRE POINTE I**

#### **CENTRE POINTE II**

**Floor 4**Suite 410:
7,161 SF

#### **CENTRE POINTE III**

Floor 1 Suite 130: 8,001 SF

#### **CENTRE POINTE III**

Floor 2 Suite 210: 4,637 SF

# **Floor 3**Suite 330: 4,608 SF

#### **CENTRE POINTE IV**

Floor 1 Suite 110: 4,853 SF

#### **CENTRE POINTE IV**

### Floor 3

Suite 300: 22,958 SF

### Floor 4

Suite 400: 36,459 SF

### **CENTRE POINTE VI**

#### Floor 1

Suite 120: 5,230 SF

Suite 160: 6,932 SF

### **CENTRE POINTE VI**

**Floor 3**Suite 350:
6,343 SF